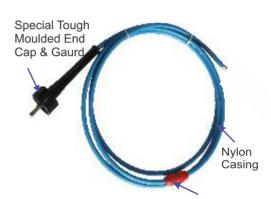

#### **FLEXIBLE SHAFT:**

For BPC-2 & BPC-3, Flexible Shaft with stainless steel inner core can be supplied if specified by client.

While ordering flexible shafts and accessories, each item should be ordered for specific tube / pipes size or size range. Stainless steel inner core ensures our shafts have longest life, resistance to corrosion,

To order flexible shaft (s) determine tube I.d. & Length of longest tube (s). Order flexible shaft(s) to correspond with tube I. D.(s), & length. Please ask for special or longer length.

Shaft Stopper

| Tube ID range |           | Flexible Shaft | Flexible shaft Length |       | Nylon Casing O.D. |      | Inner Core O.D. |      | Tool End |
|---------------|-----------|----------------|-----------------------|-------|-------------------|------|-----------------|------|----------|
| MM            | INCH      | Model No.      | FEET                  | MTRS. | INCH              | MM   | INCH            | MM   | Thread   |
| 6.4-9.5       | 1/4-3/8   | NFSC-701-12    | 12                    | 3.7   | 1/4               | 6.4  | 1/8             | 3.2  | 8-32 F   |
|               |           | NFSC-701-25    | 25                    | 7.6   |                   |      |                 |      |          |
| 11.1-12.7     | 7/16-1/2  | NFSC-702-12    | 12                    | 3.7   | 3/8               | 9.5  | 1/4             | 6.4  | 1/4-28 F |
|               |           | NFSC-702-17    | 17                    | 5.2   |                   |      |                 |      |          |
|               |           | NFSC-702-25    | 25                    | 7.6   |                   |      |                 |      |          |
|               |           | NFSC-702-35    | 35                    | 10.7  |                   |      |                 |      |          |
|               |           | NFSC-702-45    | 45                    | 13.7  |                   |      |                 |      |          |
| 14.3-25.4     | 9/16-1    | NFSC-703-12    | 12                    | 3.7   | 1 /2              | 12.7 | 5/16            | 7.9  | 1/4-28 F |
|               |           | NFSC-703-17    | 17                    | 5.2   |                   |      |                 |      |          |
|               |           | NFSC-703-25    | 25                    | 7.6   |                   |      |                 |      |          |
|               |           | NFSC-703-35    | 35                    | 10.7  |                   |      |                 |      |          |
|               |           | NFSC-703-45    | 45                    | 13.7  |                   |      |                 |      |          |
|               |           | NFSC-703-60    | 60                    | 18.3  |                   |      |                 |      |          |
|               |           | NFSC-703-75    | 75                    | 22.9  |                   |      |                 |      |          |
| 22.1-38.1     | 7/8-1.1/2 | NFSC-705-12    | 12                    | 3.7   |                   |      |                 |      |          |
|               |           | NFSC-705-25    | 25                    | 7.6   | 3/4               | 19.1 | 1/2             | 12.7 | 1/2-12 F |
|               |           | NFSC-705-35    | 35                    | 10.7  |                   |      |                 |      |          |
|               |           | NFSC-705-45    | 45                    | 13.7  |                   |      |                 |      |          |