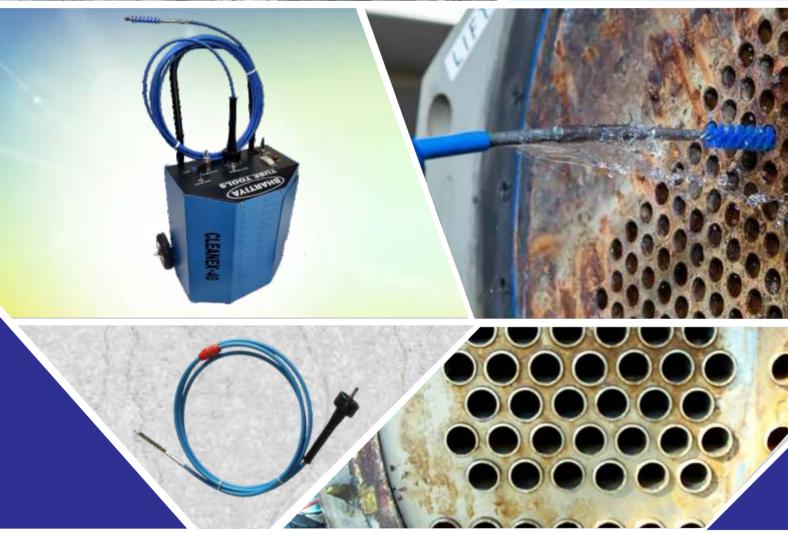

### **Chiller / Condenser Tube Cleaner**

#### **ELECTRIC TUBE CLEANERS ( CLEANEX SERIES)**

SHINGARE Make Newly Launched Cleanex Series Electric Chiller/Condenser Tube Cleaning Machine.

#### **Features:**

- This machine is Suitable for Tube I.D. 13mm to 38.1mm
- Electrical tube cleaner is environment friendly, compact and easily maneuverable unit.
- You can inject Chemical/soap solution along with water by using **Cleanex-40** machine.
- In this machine, water flushes with soap solution at pressure of 4-5 bar and 7 lpm approximately.
- Machine has air operated foot switch with pedal for safety of operator from short circuit due to water see page.
- Machine has Powder Coated Body. This body has Louver ventilation which will help to exhortation of hot air and automatically life of machine increases.

#### **SPECIFICATION**

| Model No   | Mo | otor | Tut            | Speed        |      |
|------------|----|------|----------------|--------------|------|
|            | HP | KW   | INCH           | MM           | RPM  |
| Cleanex 40 | 1  | 0.75 | 1/4" to 1"     | 13 to 38.1   | 1400 |
| Cleanex 50 | 2  | 1.5  | 1/4" to 1.1/2" | 6.35 to 38.1 | 910  |
| Cleanex 60 | 2  | 1.5  | 1/4" to 1.1/2" | 6.35 to 38.1 | 1440 |