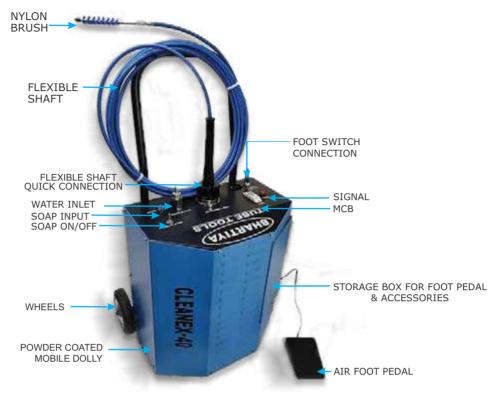

#### **ELECTRIC TUBE CLEANERS ( CLEANEX SERIES)**

SHINGARE Make Newly Launched Cleanex Series Electric Chiller/Condenser Tube Cleaning Machine.

#### **Features:**

- This machine is Suitable for Tube I.D. 13mm to 38.1mm
- Electrical tube cleaner is environment friendly, compact and easily maneuverable unit.
- You can inject Chemical/soap solution along with water by using **Cleanex-40** machine.
- In this machine, water flushes with soap solution at pressure of 4-5 bar and 7 lpm approximately.
- Machine has air operated foot switch with pedal for safety of operator from short circuit due to water see page.
- Machine has Powder Coated Body. This body has Louver ventilation which will help to exhortation of hot air and automatically life of machine increases.

#### **SPECIFICATION**

| Model No   | Mo | otor | Tut            | Speed        |      |
|------------|----|------|----------------|--------------|------|
|            | HP | KW   | INCH           | MM           | RPM  |
| Cleanex 40 | 1  | 0.75 | 1/4" to 1"     | 13 to 38.1   | 1400 |
| Cleanex 50 | 2  | 1.5  | 1/4" to 1.1/2" | 6.35 to 38.1 | 910  |
| Cleanex 60 | 2  | 1.5  | 1/4" to 1.1/2" | 6.35 to 38.1 | 1440 |